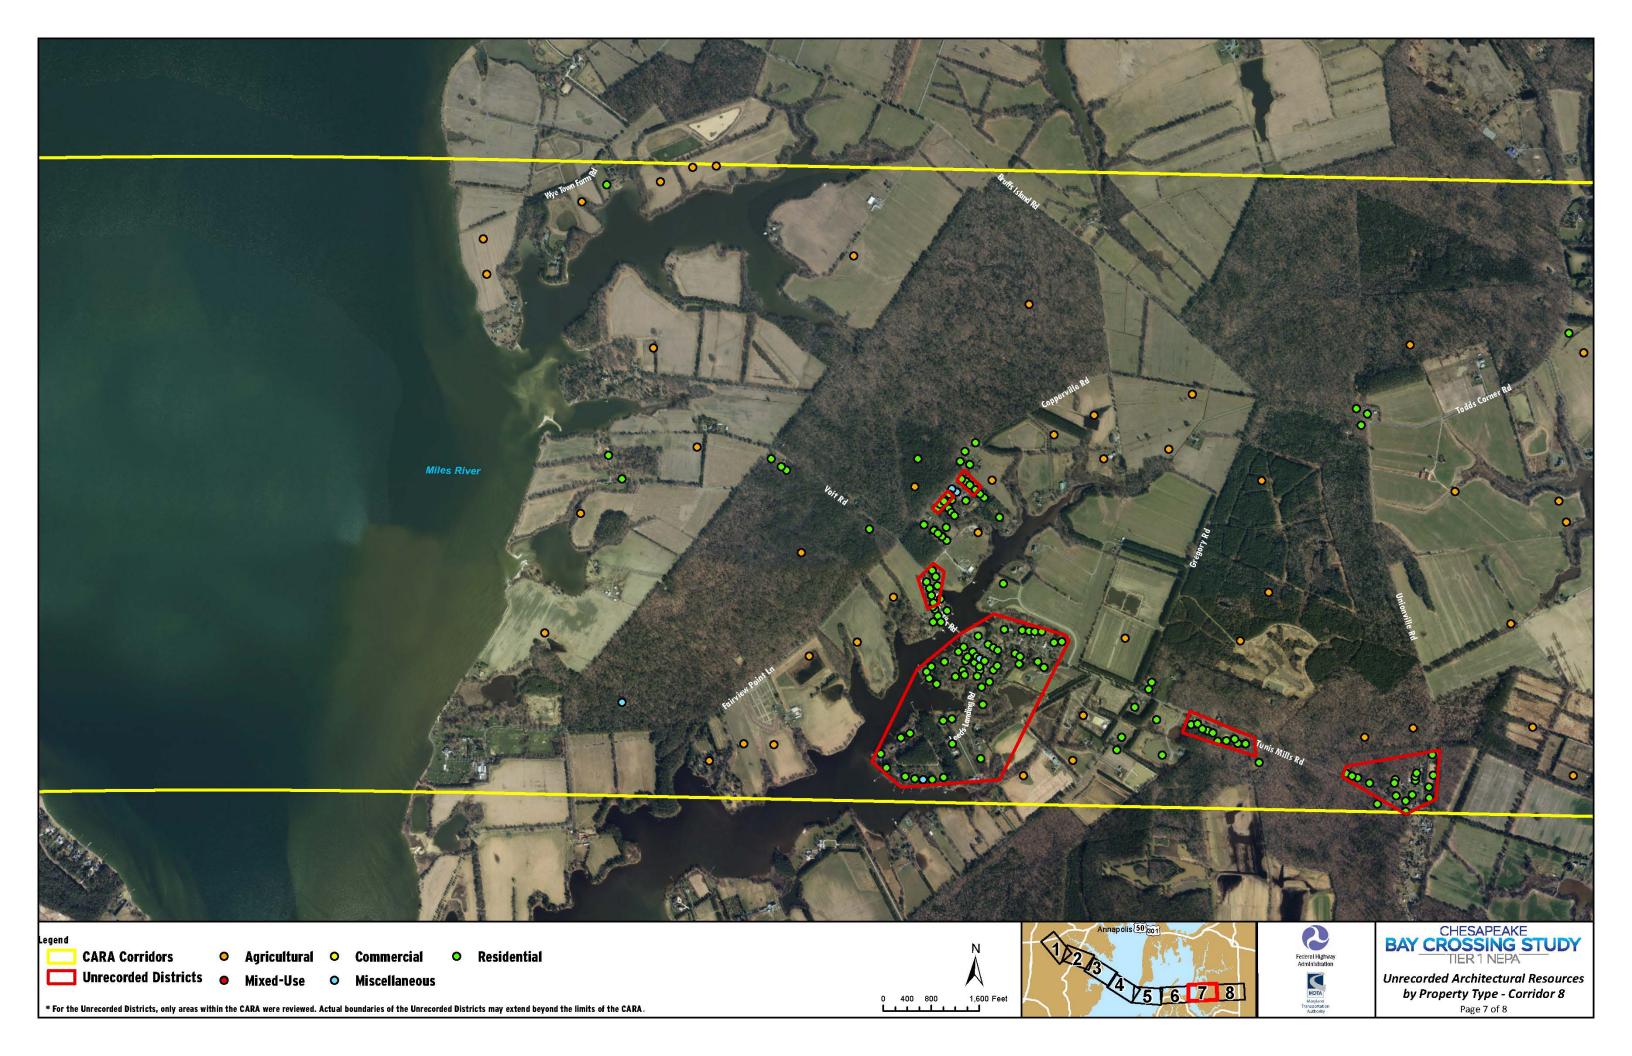

Appendix U. Unrecorded Architectural Resources by Property Type in CARA

Page 3 of 8

|                                                                                                                                                                                                                                                                                                                                                                                                                                                                                                                                                                 | Chesapeake Bay       |                     |
|-----------------------------------------------------------------------------------------------------------------------------------------------------------------------------------------------------------------------------------------------------------------------------------------------------------------------------------------------------------------------------------------------------------------------------------------------------------------------------------------------------------------------------------------------------------------|----------------------|---------------------|
|                                                                                                                                                                                                                                                                                                                                                                                                                                                                                                                                                                 |                      |                     |
|                                                                                                                                                                                                                                                                                                                                                                                                                                                                                                                                                                 |                      |                     |
| Legend CARA Corridors O Agricultural COMMERCIAL Unrecorded Districts For the Unrecorded Districts, only areas within the CARA were reviewed. Actual boundaries of the Unrecorded Districts, only areas within the CARA were reviewed. Actual boundaries of the Unrecorded Districts, only areas within the CARA were reviewed. Actual boundaries of the Unrecorded Districts, only areas within the CARA were reviewed. Actual boundaries of the Unrecorded Districts, only areas within the CARA were reviewed. Actual boundaries of the Unrecorded Districts. | 0 400 800 1,600 Feet | Annapolis (50) 2011 |