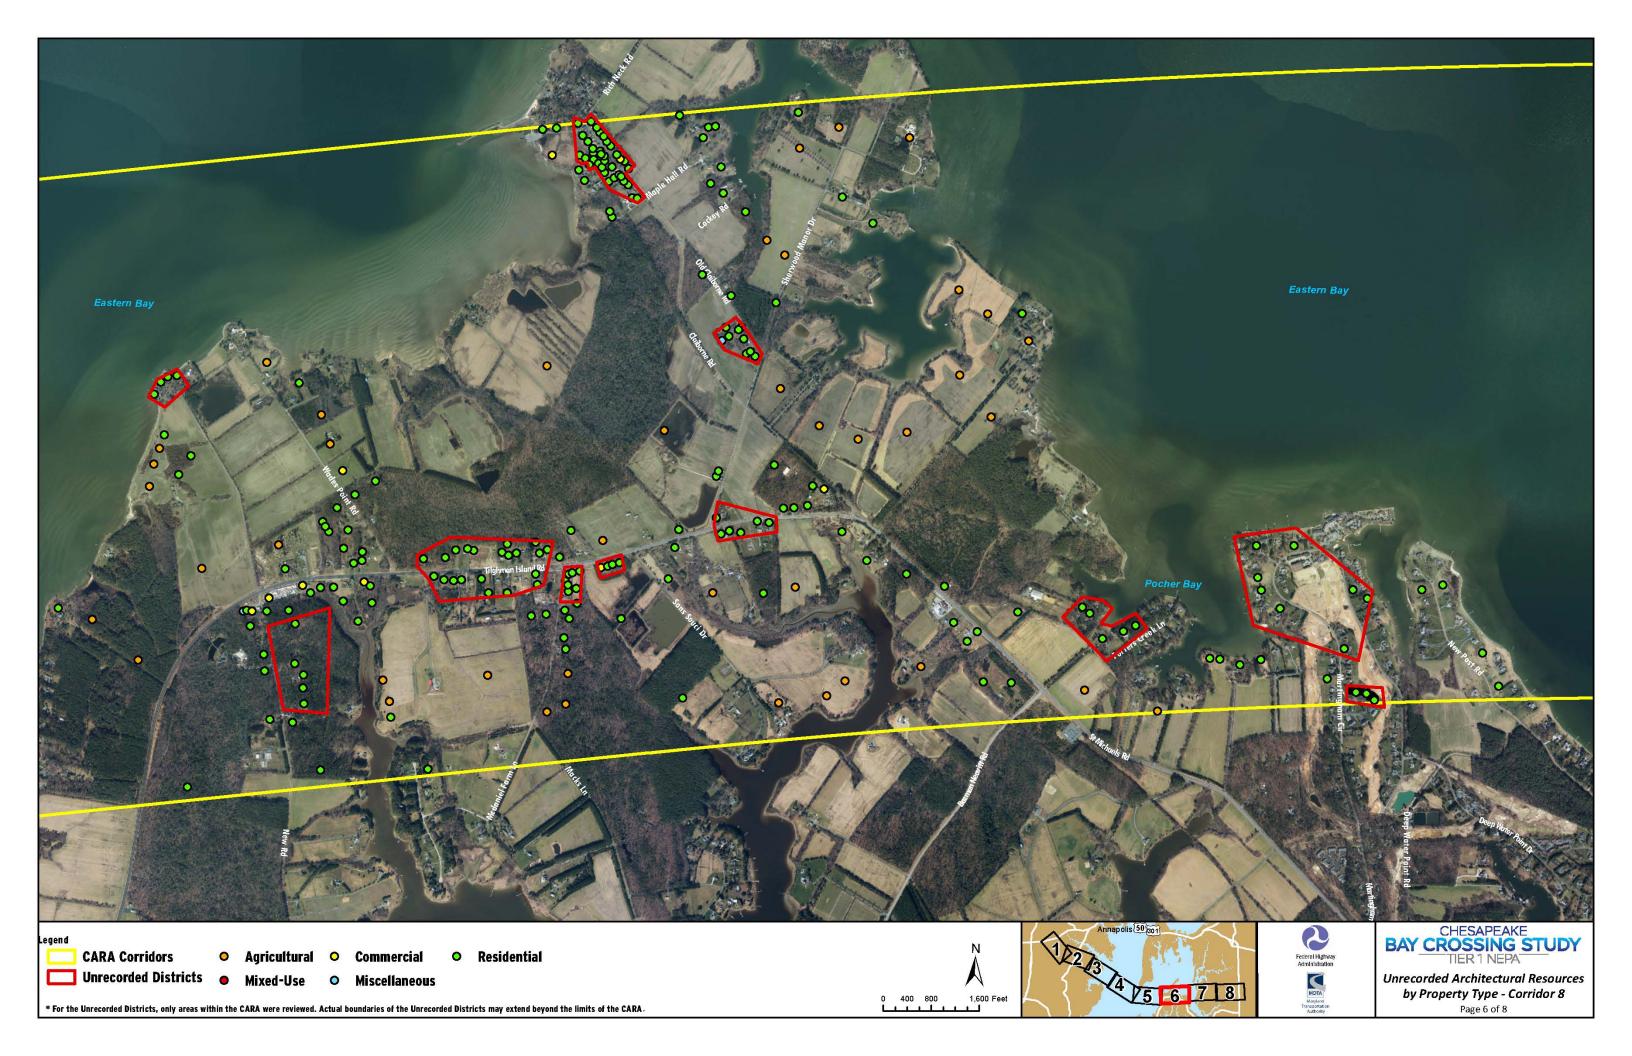

Appendix U. Unrecorded Architectural Resources by Property Type in CARA

Page 3 of 8

|                                                                                                                                                                                                                                                                                                                                                                                                                                                                                                                                                                 | Chesapeake Bay       |                     |
|-----------------------------------------------------------------------------------------------------------------------------------------------------------------------------------------------------------------------------------------------------------------------------------------------------------------------------------------------------------------------------------------------------------------------------------------------------------------------------------------------------------------------------------------------------------------|----------------------|---------------------|
|                                                                                                                                                                                                                                                                                                                                                                                                                                                                                                                                                                 |                      |                     |
|                                                                                                                                                                                                                                                                                                                                                                                                                                                                                                                                                                 |                      |                     |
| Legend CARA Corridors O Agricultural COMMERCIAL Unrecorded Districts For the Unrecorded Districts, only areas within the CARA were reviewed. Actual boundaries of the Unrecorded Districts, only areas within the CARA were reviewed. Actual boundaries of the Unrecorded Districts, only areas within the CARA were reviewed. Actual boundaries of the Unrecorded Districts, only areas within the CARA were reviewed. Actual boundaries of the Unrecorded Districts, only areas within the CARA were reviewed. Actual boundaries of the Unrecorded Districts. | 0 400 800 1,600 Feet | Annapolis (50) 2011 |