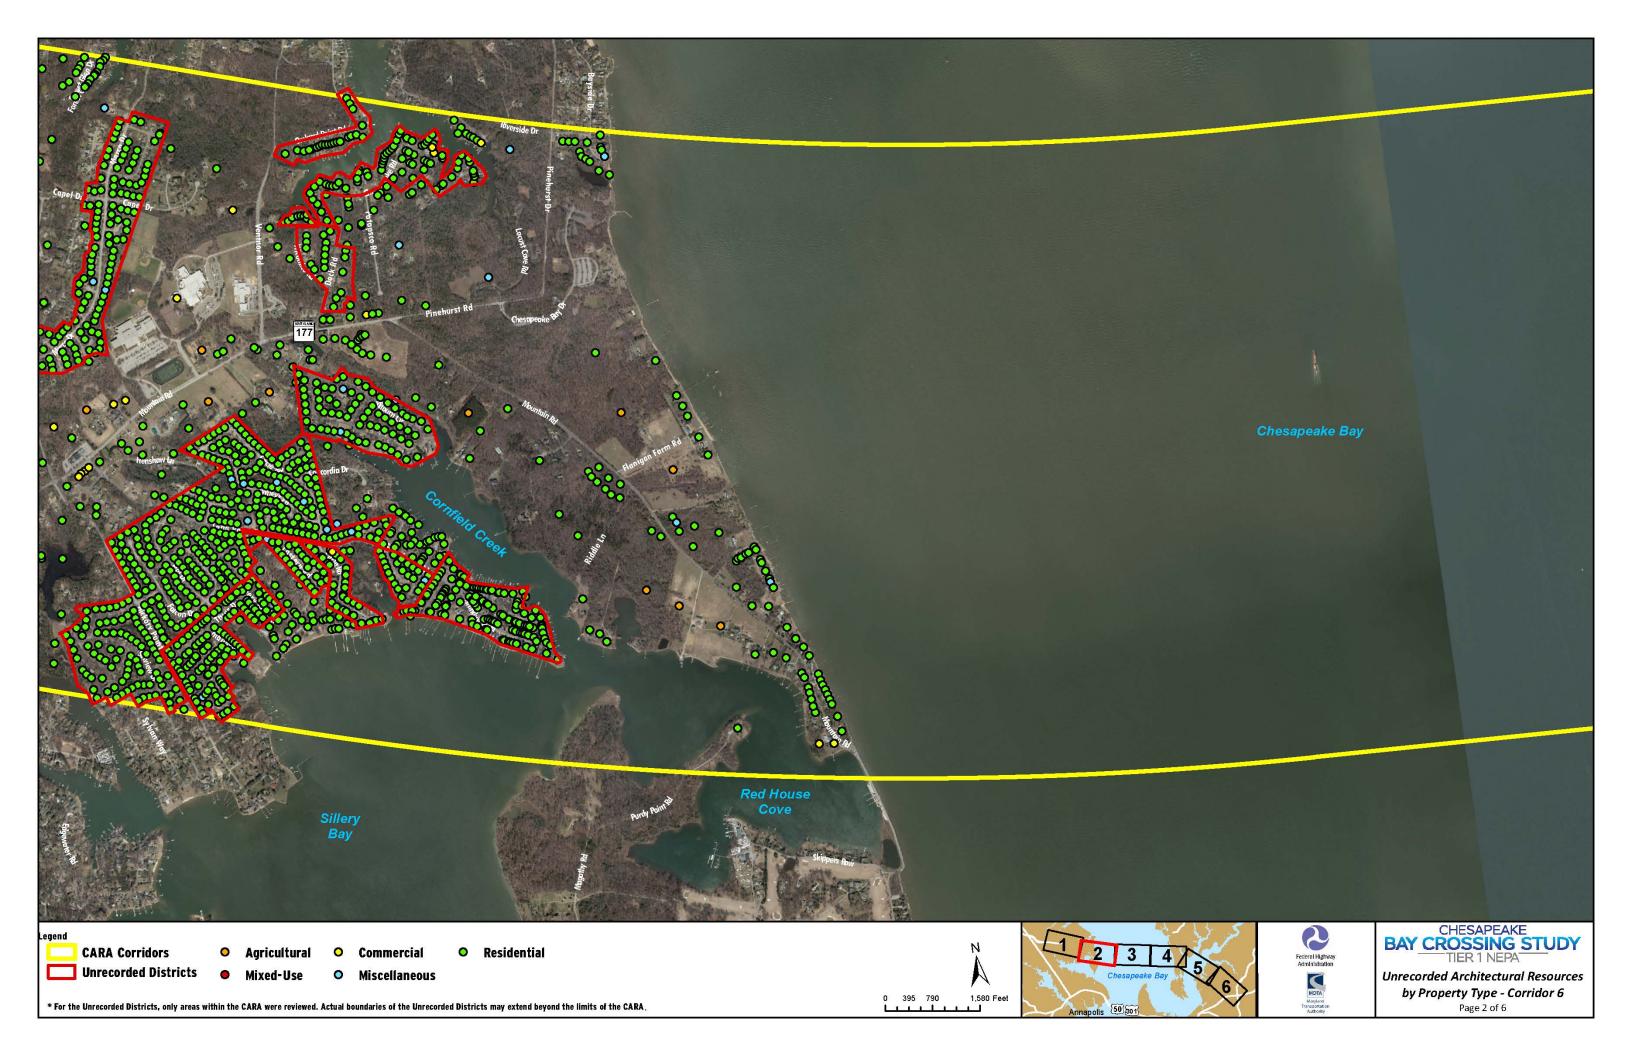

Appendix U. Unrecorded Architectural Resources by Property Type in CARA

Page 3 of 8

|                                                                                                                                                                                                                                                                                                                                                                                                                                                                                                                                                                 | Chesapeake Bay       |                     |
|-----------------------------------------------------------------------------------------------------------------------------------------------------------------------------------------------------------------------------------------------------------------------------------------------------------------------------------------------------------------------------------------------------------------------------------------------------------------------------------------------------------------------------------------------------------------|----------------------|---------------------|
|                                                                                                                                                                                                                                                                                                                                                                                                                                                                                                                                                                 |                      |                     |
|                                                                                                                                                                                                                                                                                                                                                                                                                                                                                                                                                                 |                      |                     |
| Legend CARA Corridors O Agricultural COMMERCIAL Unrecorded Districts For the Unrecorded Districts, only areas within the CARA were reviewed. Actual boundaries of the Unrecorded Districts, only areas within the CARA were reviewed. Actual boundaries of the Unrecorded Districts, only areas within the CARA were reviewed. Actual boundaries of the Unrecorded Districts, only areas within the CARA were reviewed. Actual boundaries of the Unrecorded Districts, only areas within the CARA were reviewed. Actual boundaries of the Unrecorded Districts. | 0 400 800 1,600 Feet | Annapolis (50) 2011 |