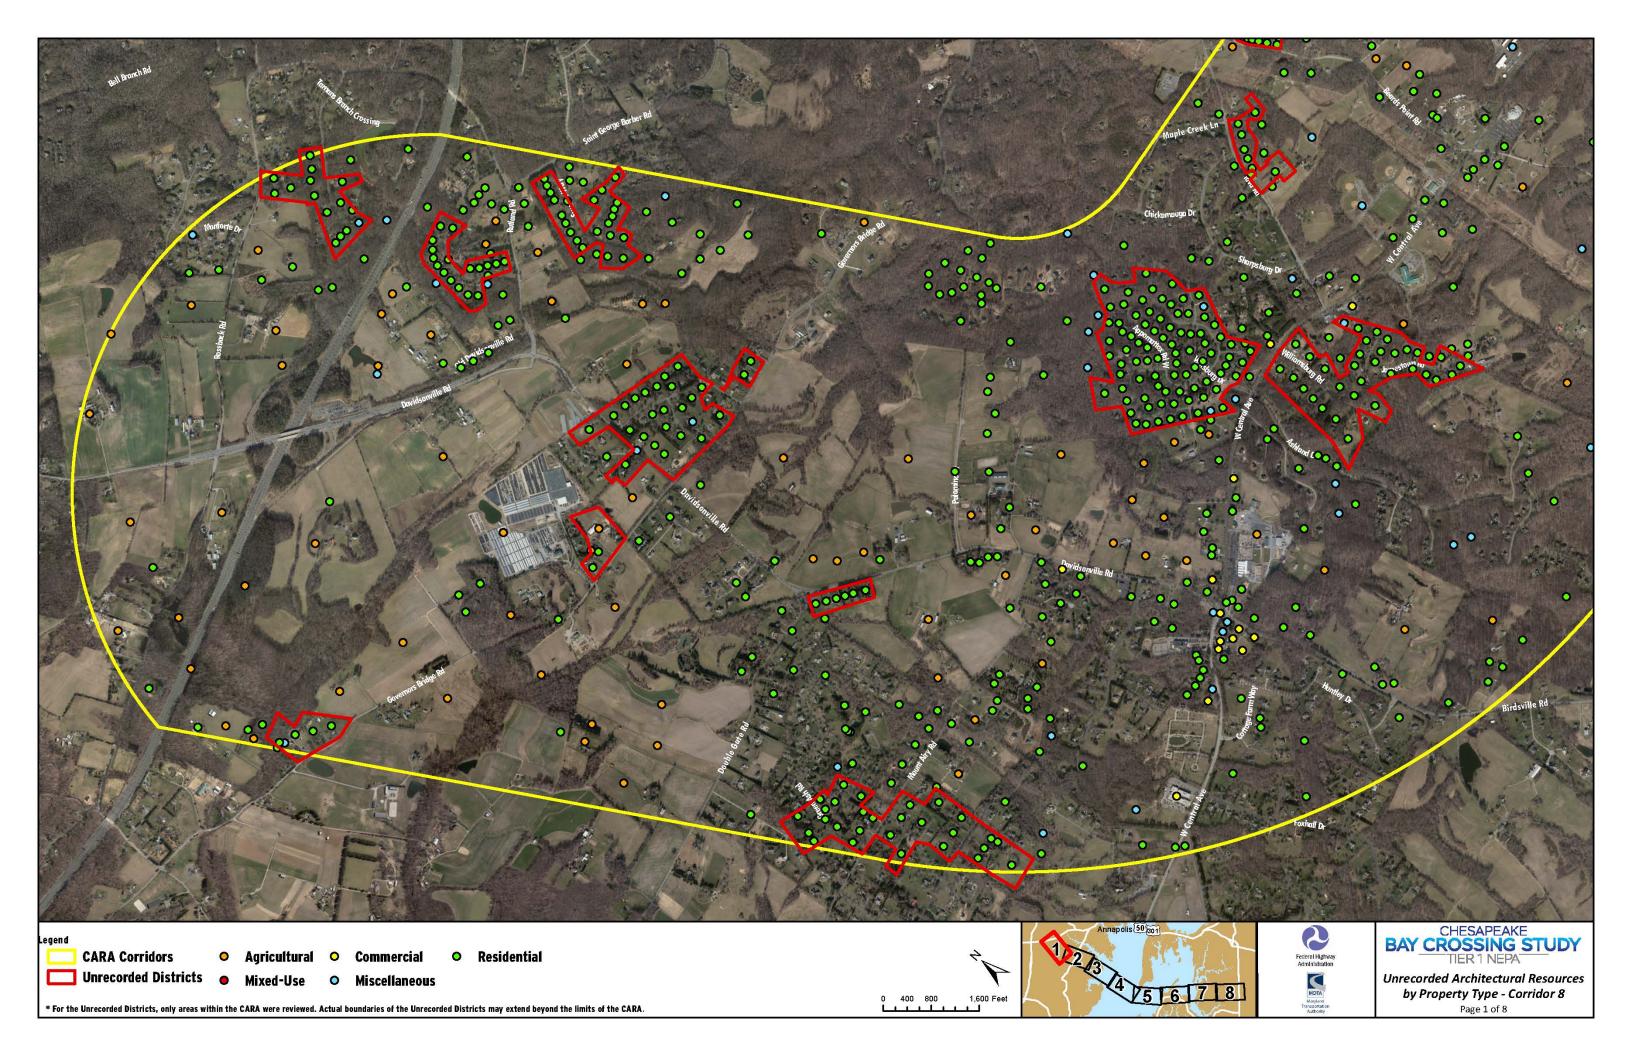

Appendix U. Unrecorded Architectural Resources by Property Type in CARA

Page 3 of 8

|                                                                                                                                                                                                                                                                                                                                                                                                                                                                                                                                                                 | Chesapeake Bay       |                     |
|-----------------------------------------------------------------------------------------------------------------------------------------------------------------------------------------------------------------------------------------------------------------------------------------------------------------------------------------------------------------------------------------------------------------------------------------------------------------------------------------------------------------------------------------------------------------|----------------------|---------------------|
|                                                                                                                                                                                                                                                                                                                                                                                                                                                                                                                                                                 |                      |                     |
|                                                                                                                                                                                                                                                                                                                                                                                                                                                                                                                                                                 |                      |                     |
| Legend CARA Corridors O Agricultural COMMERCIAL Unrecorded Districts For the Unrecorded Districts, only areas within the CARA were reviewed. Actual boundaries of the Unrecorded Districts, only areas within the CARA were reviewed. Actual boundaries of the Unrecorded Districts, only areas within the CARA were reviewed. Actual boundaries of the Unrecorded Districts, only areas within the CARA were reviewed. Actual boundaries of the Unrecorded Districts, only areas within the CARA were reviewed. Actual boundaries of the Unrecorded Districts. | 0 400 800 1,600 Feet | Annapolis (50) 2011 |