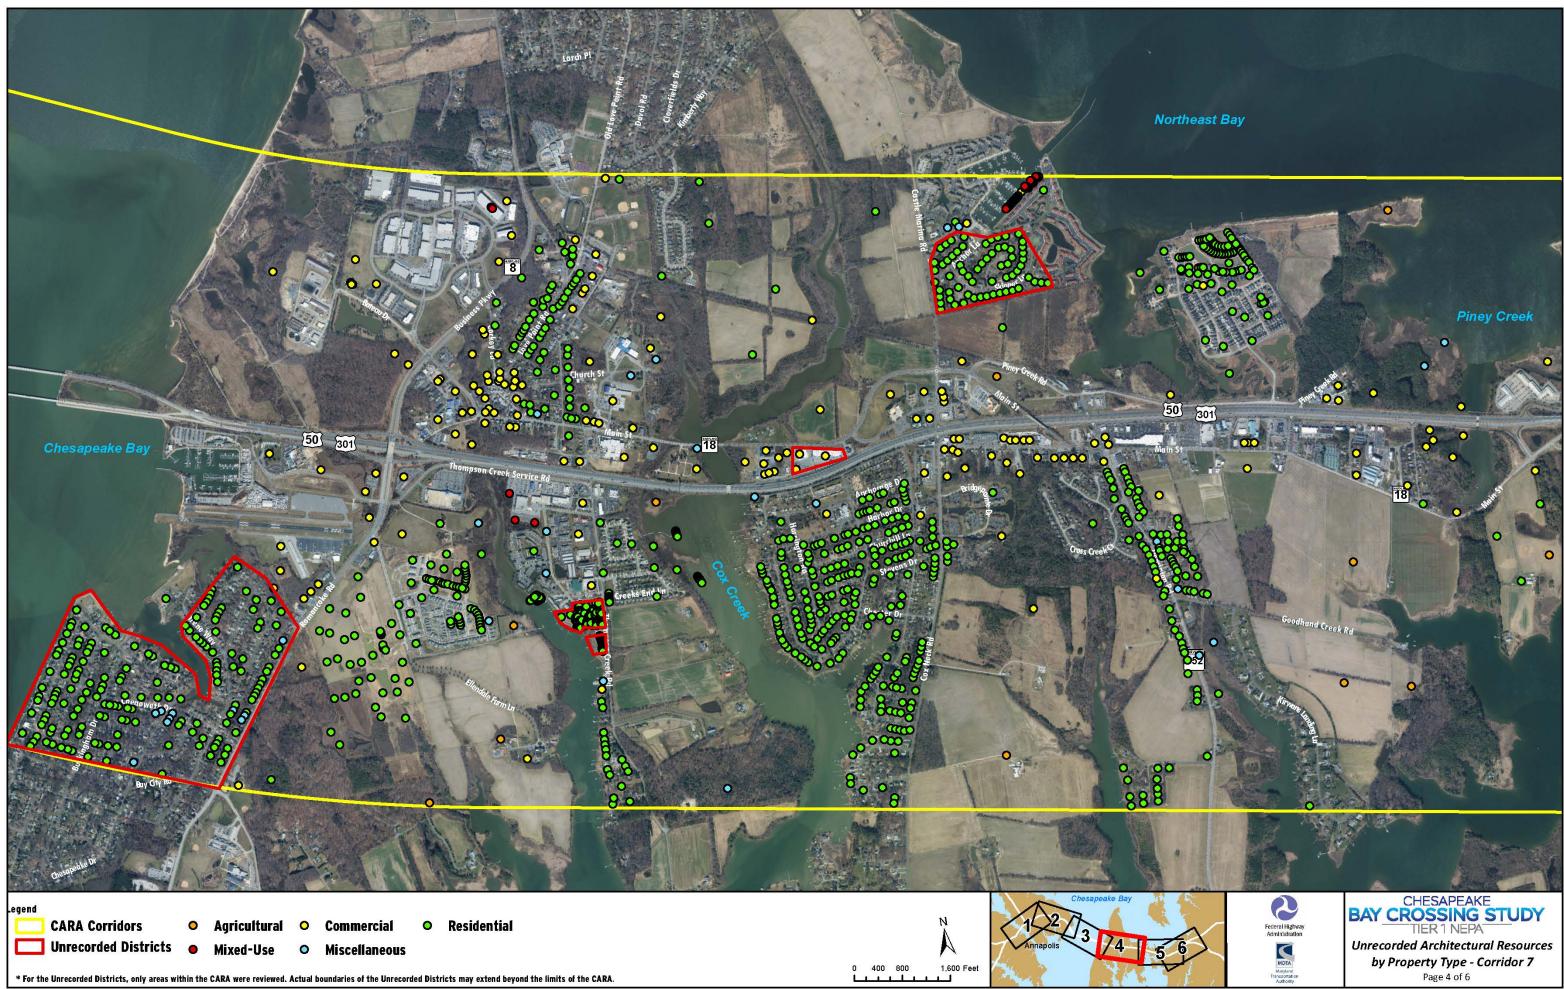

Appendix U. Unrecorded Architectural Resources by Property Type in CARA

Page 3 of 8

|                                                                                                                                                                                                                                                                                                                                                                                                                                                                                                                                                                 | Chesapeake Bay       |                     |
|-----------------------------------------------------------------------------------------------------------------------------------------------------------------------------------------------------------------------------------------------------------------------------------------------------------------------------------------------------------------------------------------------------------------------------------------------------------------------------------------------------------------------------------------------------------------|----------------------|---------------------|
|                                                                                                                                                                                                                                                                                                                                                                                                                                                                                                                                                                 |                      |                     |
|                                                                                                                                                                                                                                                                                                                                                                                                                                                                                                                                                                 |                      |                     |
| Legend CARA Corridors O Agricultural COMMERCIAL Unrecorded Districts For the Unrecorded Districts, only areas within the CARA were reviewed. Actual boundaries of the Unrecorded Districts, only areas within the CARA were reviewed. Actual boundaries of the Unrecorded Districts, only areas within the CARA were reviewed. Actual boundaries of the Unrecorded Districts, only areas within the CARA were reviewed. Actual boundaries of the Unrecorded Districts, only areas within the CARA were reviewed. Actual boundaries of the Unrecorded Districts. | 0 400 800 1,600 Feet | Annapolis (50) 2011 |