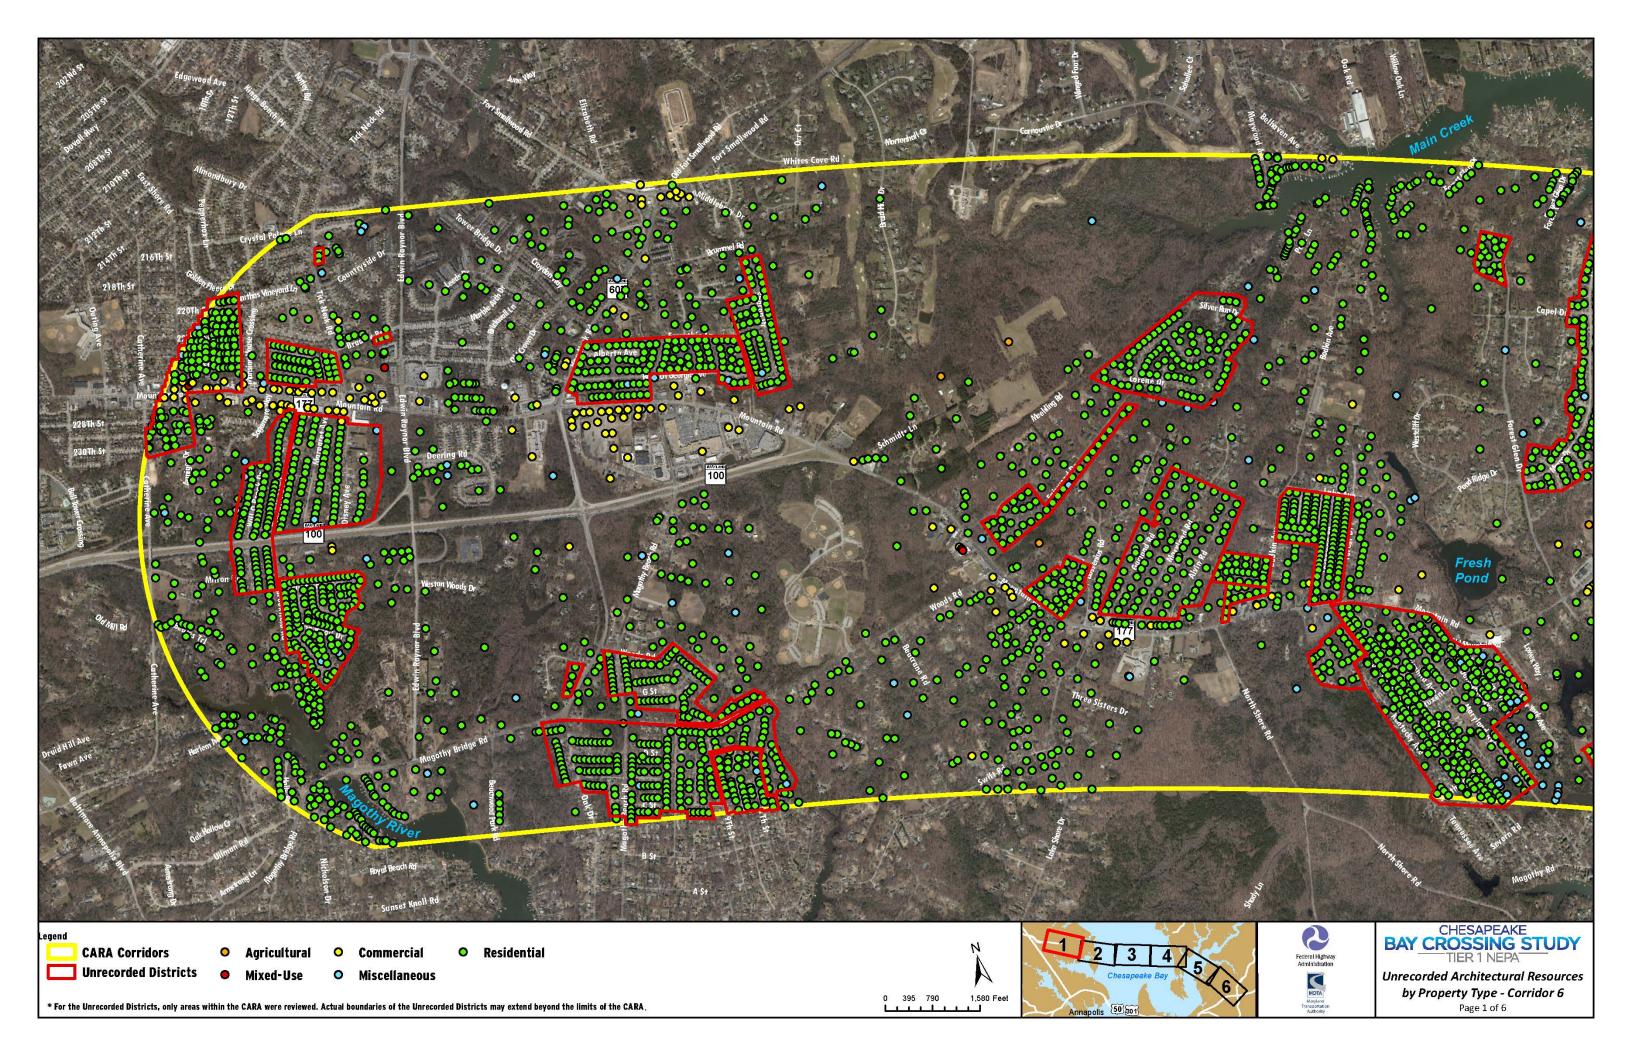

Appendix U. Unrecorded Architectural Resources by Property Type in CARA

Page 3 of 8

|                                                                                                                                                                                                                                                                                                                                                                                                                                                                                                                                                                 | Chesapeake Bay       |                     |
|-----------------------------------------------------------------------------------------------------------------------------------------------------------------------------------------------------------------------------------------------------------------------------------------------------------------------------------------------------------------------------------------------------------------------------------------------------------------------------------------------------------------------------------------------------------------|----------------------|---------------------|
|                                                                                                                                                                                                                                                                                                                                                                                                                                                                                                                                                                 |                      |                     |
|                                                                                                                                                                                                                                                                                                                                                                                                                                                                                                                                                                 |                      |                     |
| Legend CARA Corridors O Agricultural COMMERCIAL Unrecorded Districts For the Unrecorded Districts, only areas within the CARA were reviewed. Actual boundaries of the Unrecorded Districts, only areas within the CARA were reviewed. Actual boundaries of the Unrecorded Districts, only areas within the CARA were reviewed. Actual boundaries of the Unrecorded Districts, only areas within the CARA were reviewed. Actual boundaries of the Unrecorded Districts, only areas within the CARA were reviewed. Actual boundaries of the Unrecorded Districts. | 0 400 800 1,600 Feet | Annapolis (50) 2011 |