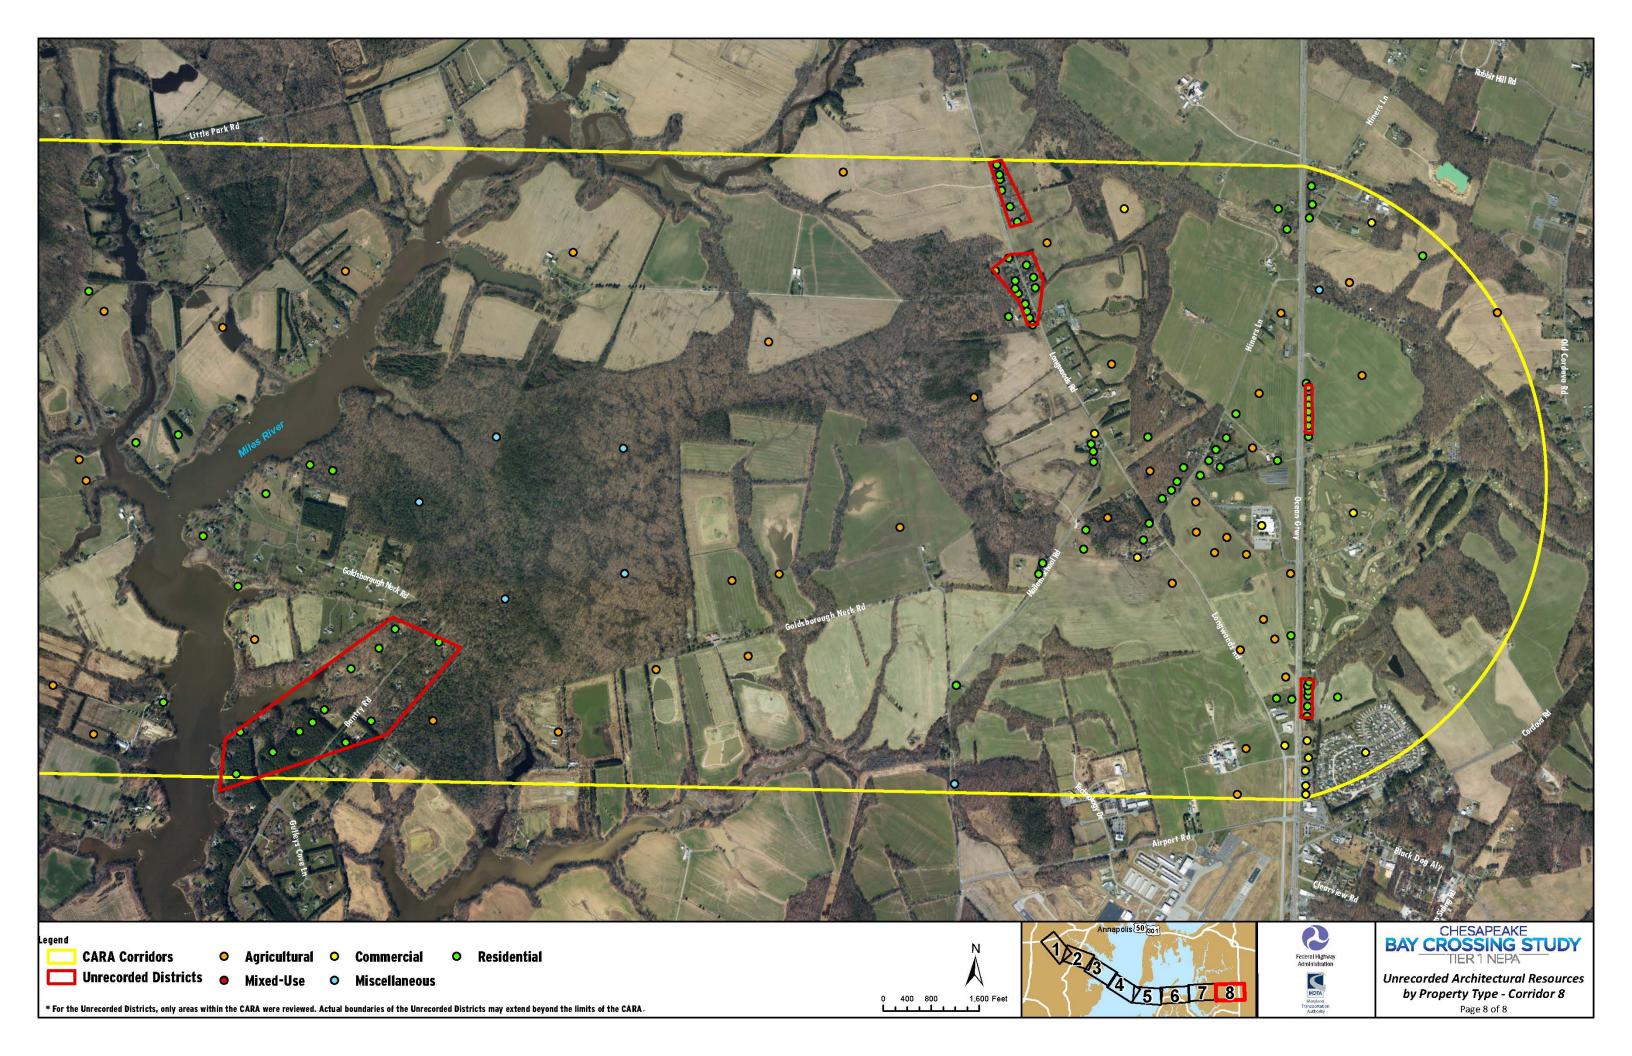

Appendix U. Unrecorded Architectural Resources by Property Type in CARA

Page 3 of 8

|                                                                                                                                                                                                                                                                                                                                                                                                                                                                                                                                                                 | Chesapeake Bay       |                     |
|-----------------------------------------------------------------------------------------------------------------------------------------------------------------------------------------------------------------------------------------------------------------------------------------------------------------------------------------------------------------------------------------------------------------------------------------------------------------------------------------------------------------------------------------------------------------|----------------------|---------------------|
|                                                                                                                                                                                                                                                                                                                                                                                                                                                                                                                                                                 |                      |                     |
|                                                                                                                                                                                                                                                                                                                                                                                                                                                                                                                                                                 |                      |                     |
| Legend CARA Corridors O Agricultural COMMERCIAL Unrecorded Districts For the Unrecorded Districts, only areas within the CARA were reviewed. Actual boundaries of the Unrecorded Districts, only areas within the CARA were reviewed. Actual boundaries of the Unrecorded Districts, only areas within the CARA were reviewed. Actual boundaries of the Unrecorded Districts, only areas within the CARA were reviewed. Actual boundaries of the Unrecorded Districts, only areas within the CARA were reviewed. Actual boundaries of the Unrecorded Districts. | 0 400 800 1,600 Feet | Annapolis (50) 2011 |