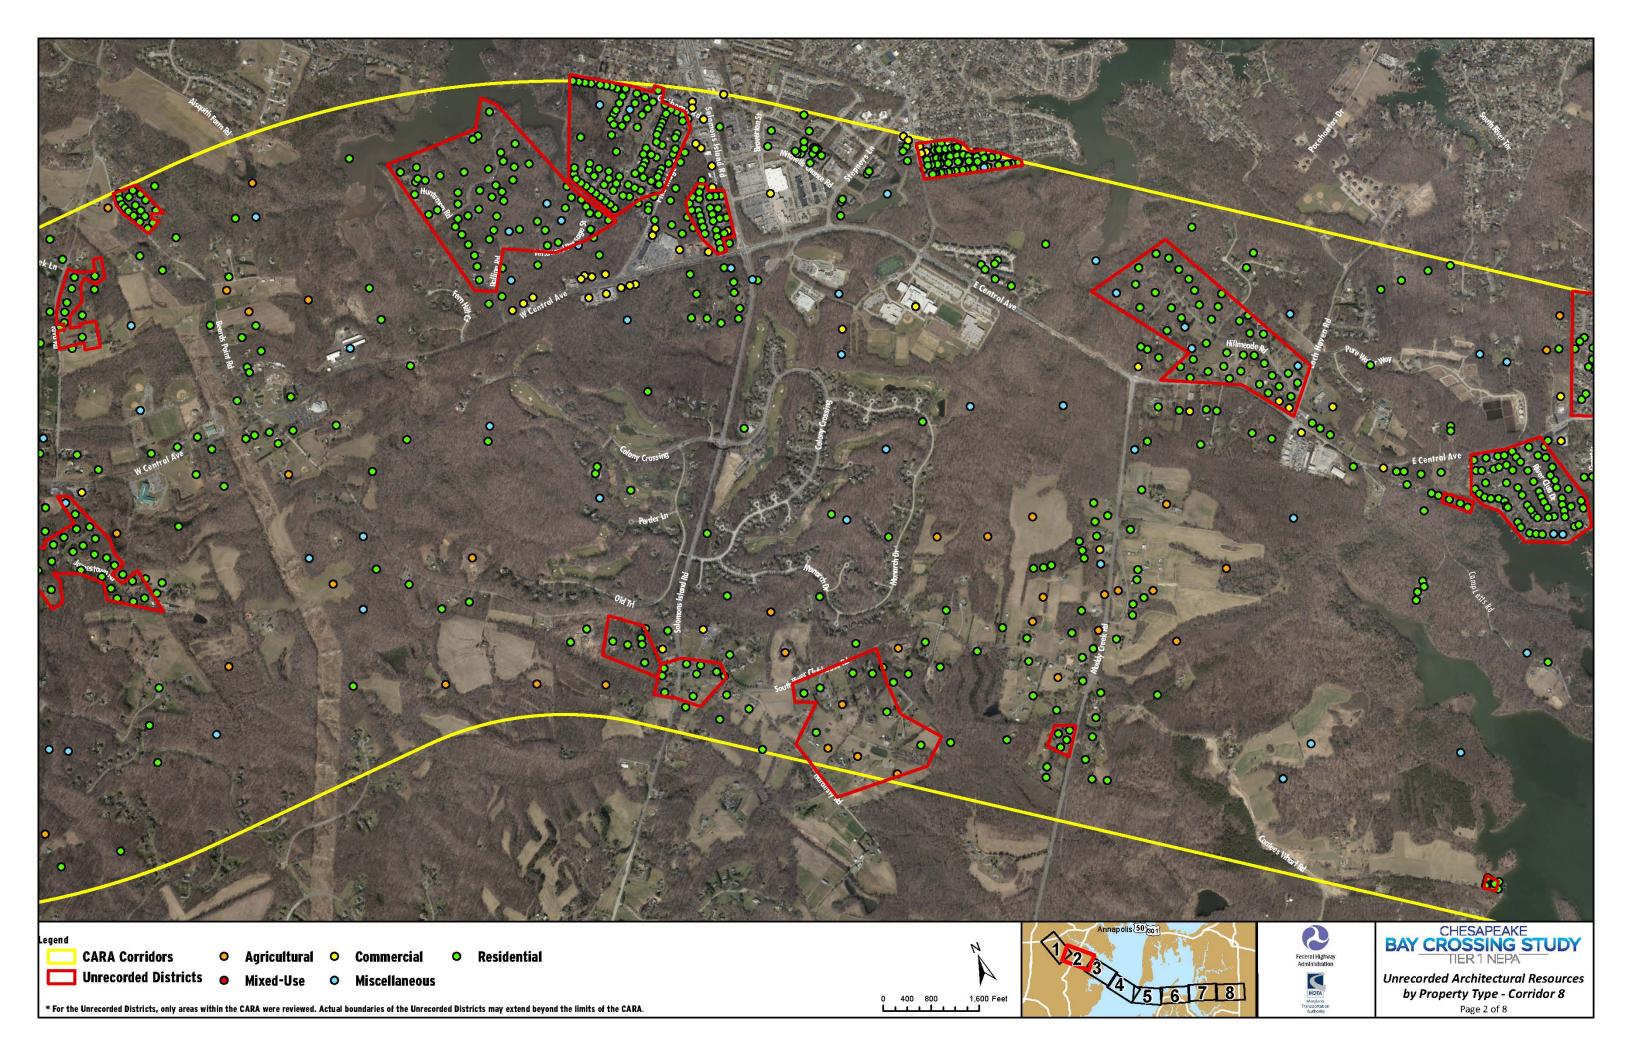

Appendix U. Unrecorded Architectural Resources by Property Type in CARA

Page 3 of 8

|                                                                                                                                                                                                                                                                                                                                                                                                                                                                                                                                                                 | Chesapeake Bay       |                     |
|-----------------------------------------------------------------------------------------------------------------------------------------------------------------------------------------------------------------------------------------------------------------------------------------------------------------------------------------------------------------------------------------------------------------------------------------------------------------------------------------------------------------------------------------------------------------|----------------------|---------------------|
|                                                                                                                                                                                                                                                                                                                                                                                                                                                                                                                                                                 |                      |                     |
|                                                                                                                                                                                                                                                                                                                                                                                                                                                                                                                                                                 |                      |                     |
| Legend CARA Corridors O Agricultural COMMERCIAL Unrecorded Districts For the Unrecorded Districts, only areas within the CARA were reviewed. Actual boundaries of the Unrecorded Districts, only areas within the CARA were reviewed. Actual boundaries of the Unrecorded Districts, only areas within the CARA were reviewed. Actual boundaries of the Unrecorded Districts, only areas within the CARA were reviewed. Actual boundaries of the Unrecorded Districts, only areas within the CARA were reviewed. Actual boundaries of the Unrecorded Districts. | 0 400 800 1,600 Feet | Annapolis (50) 2011 |