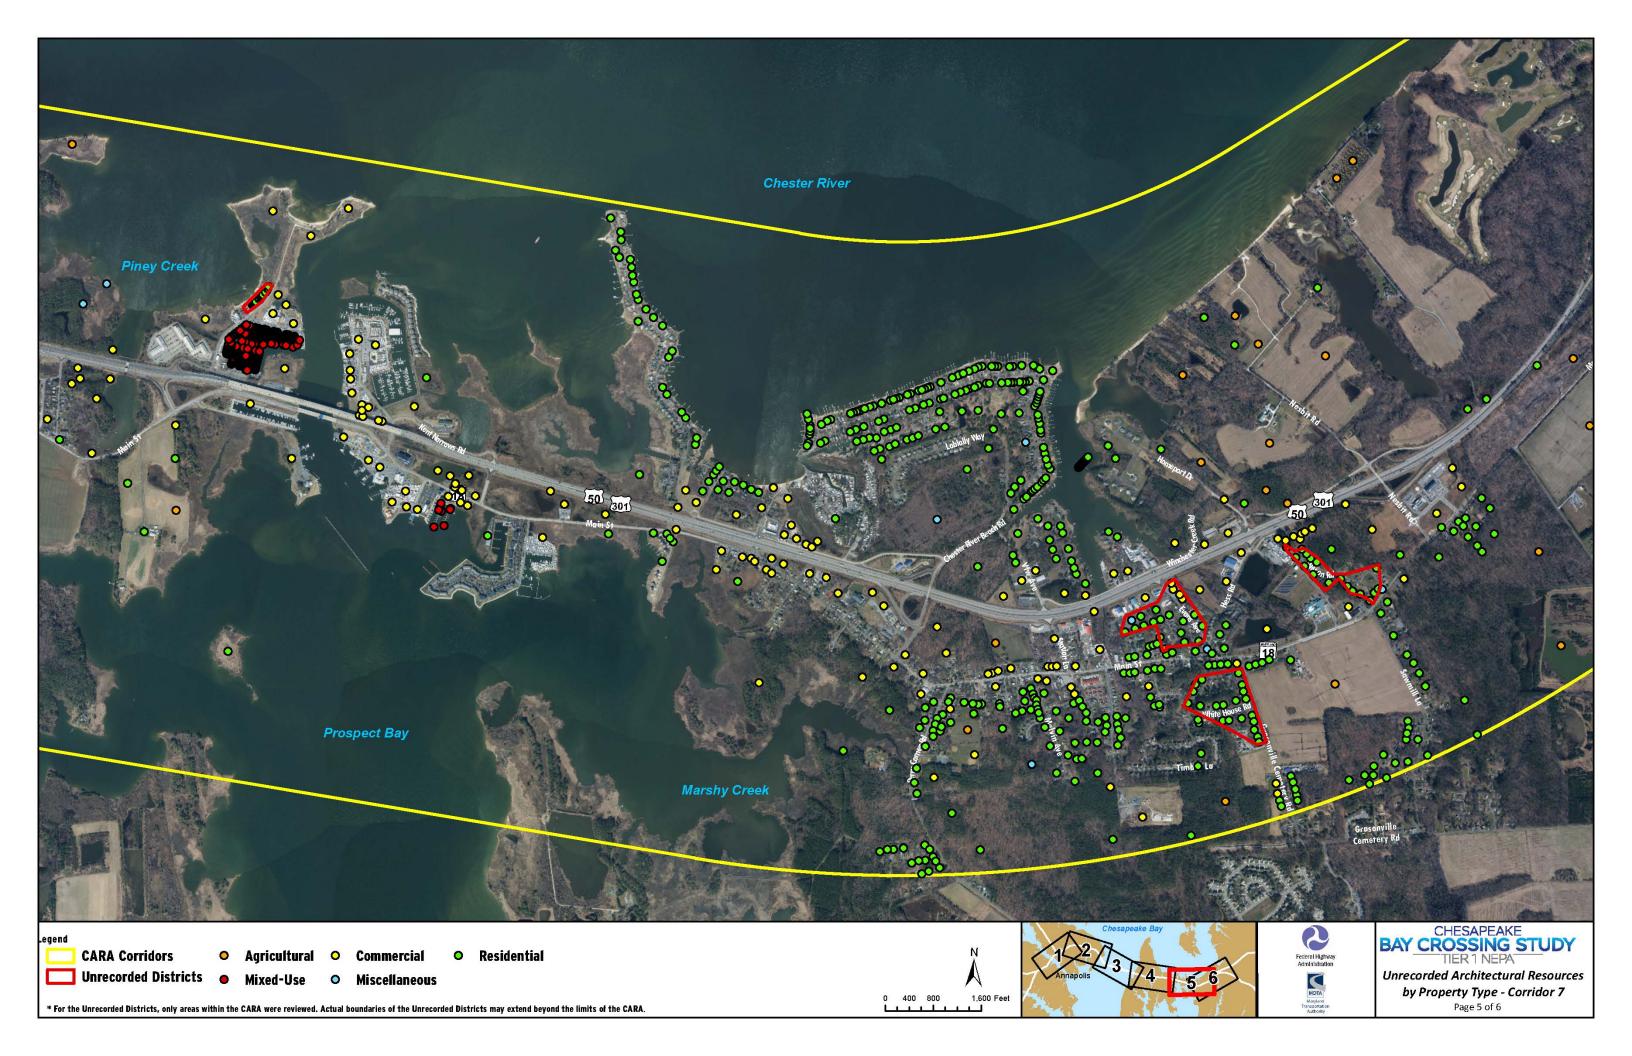

Appendix U. Unrecorded Architectural Resources by Property Type in CARA

Page 3 of 8

|                                                                                                                                                                                                                                                                                                                                                                                                                                                                                                                                                                 | Chesapeake Bay       |                     |
|-----------------------------------------------------------------------------------------------------------------------------------------------------------------------------------------------------------------------------------------------------------------------------------------------------------------------------------------------------------------------------------------------------------------------------------------------------------------------------------------------------------------------------------------------------------------|----------------------|---------------------|
|                                                                                                                                                                                                                                                                                                                                                                                                                                                                                                                                                                 |                      |                     |
|                                                                                                                                                                                                                                                                                                                                                                                                                                                                                                                                                                 |                      |                     |
| Legend CARA Corridors O Agricultural COMMERCIAL Unrecorded Districts For the Unrecorded Districts, only areas within the CARA were reviewed. Actual boundaries of the Unrecorded Districts, only areas within the CARA were reviewed. Actual boundaries of the Unrecorded Districts, only areas within the CARA were reviewed. Actual boundaries of the Unrecorded Districts, only areas within the CARA were reviewed. Actual boundaries of the Unrecorded Districts, only areas within the CARA were reviewed. Actual boundaries of the Unrecorded Districts. | 0 400 800 1,600 Feet | Annapolis (50) 2011 |