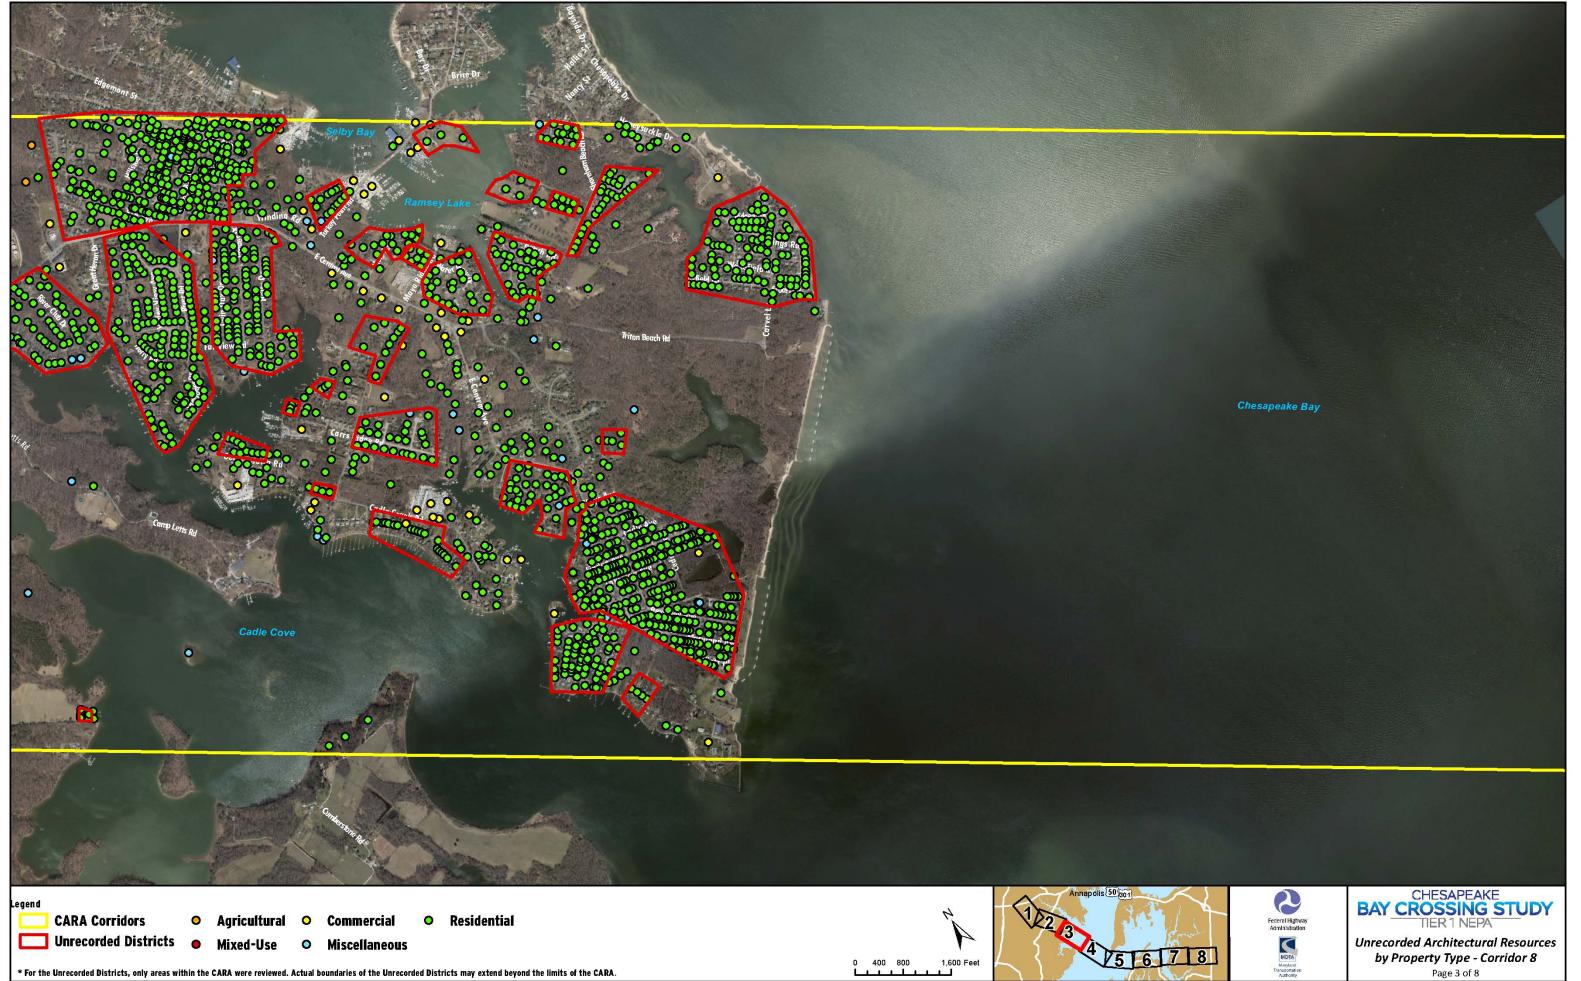

Appendix U. Unrecorded Architectural Resources by Property Type in CARA

Page 3 of 8

|                                                                                                                                                                                                                                                                                                                                                                                                                                                                                                                                                                 | Chesapeake Bay       |                     |
|-----------------------------------------------------------------------------------------------------------------------------------------------------------------------------------------------------------------------------------------------------------------------------------------------------------------------------------------------------------------------------------------------------------------------------------------------------------------------------------------------------------------------------------------------------------------|----------------------|---------------------|
|                                                                                                                                                                                                                                                                                                                                                                                                                                                                                                                                                                 |                      |                     |
|                                                                                                                                                                                                                                                                                                                                                                                                                                                                                                                                                                 |                      |                     |
| Legend CARA Corridors O Agricultural COMMERCIAL Unrecorded Districts For the Unrecorded Districts, only areas within the CARA were reviewed. Actual boundaries of the Unrecorded Districts, only areas within the CARA were reviewed. Actual boundaries of the Unrecorded Districts, only areas within the CARA were reviewed. Actual boundaries of the Unrecorded Districts, only areas within the CARA were reviewed. Actual boundaries of the Unrecorded Districts, only areas within the CARA were reviewed. Actual boundaries of the Unrecorded Districts. | 0 400 800 1,600 Feet | Annapolis (50) 2011 |